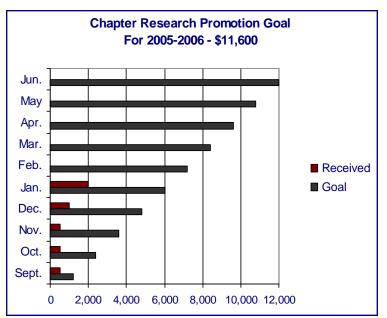

#### **Research Promotion**

I would like to wish a Happy New Year to the entire membership and thank everyone who contributed to ASHRAE Research Promotion in 2004.

Unfortunately for the past three months donations have nearly ceased. I suspect the holidays and general business climate has a lot do with this but as consulting engineers, contractors and sales engineers, we need to remember that ASHRAE Research Promotion is the key to quality assurance in our industry. With technical, environmental and legal issues on the forefront, we as a community need to support the efforts of those researching new and existing technologies.

If you have not made a contribution yet, please consider a small donation to ASHRAE Research

Contributions can be mailed to:

Mr. Steven Giammona ASHRAE Research Promotion Chairman c/o MGJ Associates 116 West 32<sup>nd</sup> Street, 12<sup>th</sup> Floor, New York, NY 10001