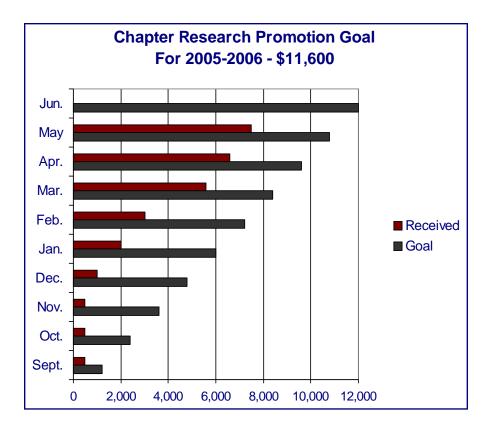

## **Research Promotion**

ASHRAE would like to thank last month's contributors...

- ADE Systems
- GA Fleet
- Gil-Bar Industries
- MSW Equipment

Thank you again to this year's contributors and remember there is still time to make your contribution. Please help seed our future.

#### Contributions can still be mailed to:

Mr. Steven Giammona ASHRAE Research Promotion Chairman c/o MGJ Associates 116 West 32<sup>nd</sup> Street, 12<sup>th</sup> Floor New York, NY 10001

Thanks!

Steven Giammona, P.E. Research Promotion Chairman